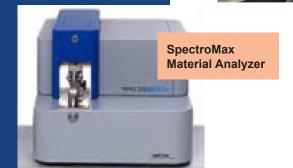

- 5 CMMS
- Spectro analyzer to determine and verify material composition.
- Certified scales, measuring tools, and tracking capabilities.