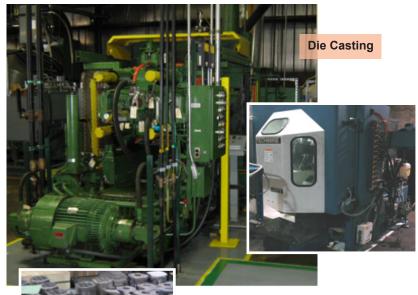

### **DIE CASTING**

- Die casting through three machines with a size range of 0 to 10 lb.
- Small run capabilities for cost effective production runs of quanities under 50 pieces.
- Vulcan also offers larger production run capabilities.