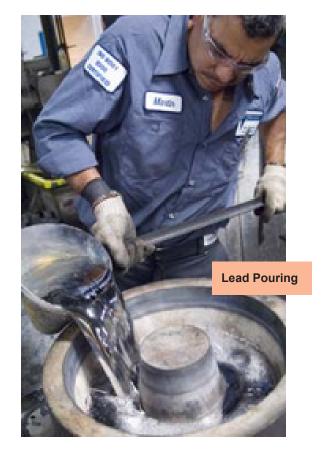

### **LEAD POURING**

- Lead pouring capability by pump or ladle from 0 to 20,000 lb.
- Heat treating available for preheat and controlled cool down.
- Water weight testing available.
- Gamma scanning & X-ray scanning available.