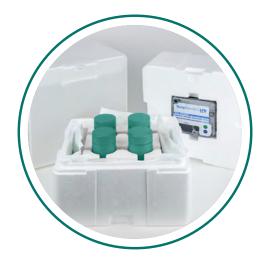

#### **Optional Temperature Control**

Type A Packaging utilizing up to (4) ice packs for optional temperature control.

#### **Printable Outer Packaging**

Printable outer packaging with DOT & IATA shipping annotations to include space for customer customized graphics.