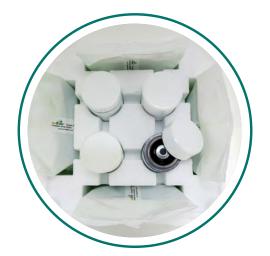

#### **Two-part Foam Design**

The flexible two-part packaging foam designed for shipping up to four lead shielded pigs with an open tracker cutout.

## PACKAGING OPTIONS

- **1.** Custom Lead Pig Color
- 2. Custom Packaging
- 3. Absorbent Pads
- 4. Containment Bags
- 5. Vile Protection Shield
- 6. Ice Packs
- 7. GPS Tracking (Supplied by Customer)