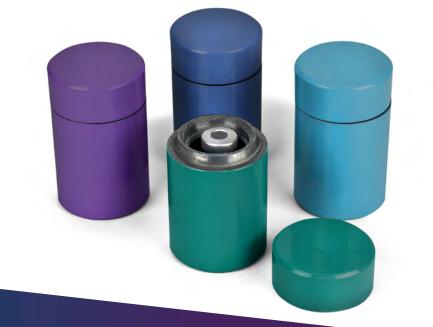

#### 1/2 inch Lead Shielding

Flexible solution for 1/2 inch shielded radio-isotopes similar to Lu-177.

## PACKAGING OPTIONS

- **1.** Custom Lead Pig Color
- 2. Custom Packaging
- 3. Absorbent Pads
- 4. Containment Bags
- 5. Vile Protection Shield
- 6. Ice Packs
- 7. GPS Tracking (Supplied by Customer)