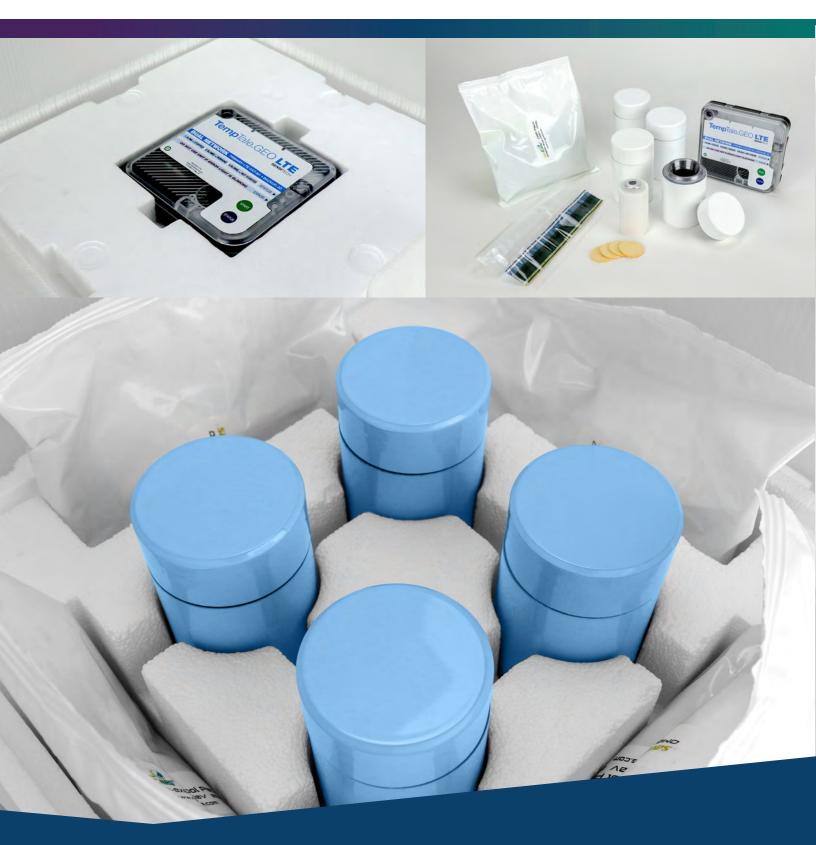

#### **Optional Temperature Control**

Type A Packaging utilizing up to (4) ice packs for optional temperature control.

#### **Two-part Foam Design**

The flexible two-part packaging foam designed for shipping up to four lead shielded pigs with an open tracker cutout.

## PACKAGING OPTIONS

- **1.** Custom Lead Pig Color
- 2. Custom Packaging
- 3. Absorbent Pads
- 4. Containment Bags
- 5. Vile Protection Shield
- 6. Ice Packs
- 7. GPS Tracking (Supplied by Customer)