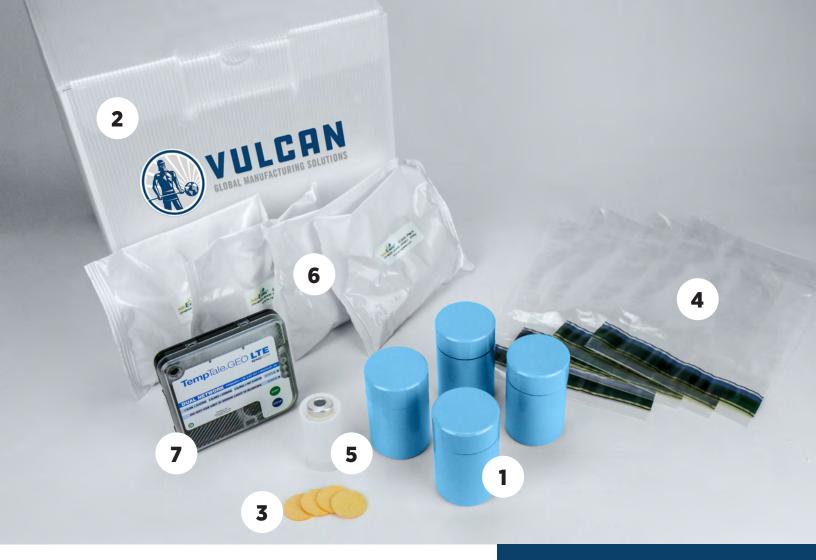

## PACKAGING OPTIONS

- **1.** Custom Lead Pig Color
- 2. Custom Packaging
- 3. Absorbent Pads
- 4. Containment Bags
- 5. Vile Protection Shield
- 6. Ice Packs
- 7. GPS Tracking (Supplied by Customer)

#### **Optional Temperature Control**

Type A Packaging utilizing up to (4) ice packs for optional temperature control.

#### 1/2 inch Lead Shielding

Flexible solution for 1/2 inch shielded radio-isotopes similar to Lu-177.

#### **Two-part Foam Design**

The flexible two-part packaging foam designed for shipping up to four lead shielded pigs with an open tracker cutout.

#### **Printable Outer Packaging**

Printable outer packaging with DOT & IATA shipping annotations to include space for customer customized graphics.