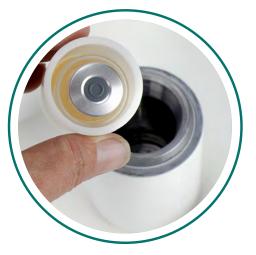

#### 1/2 inch Lead Shielding

Flexible solution for 1/2 inch shielded radio-isotopes similar to Lu-177.